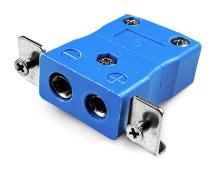

## Standard Panel Mount Thermocouple Connector with Stainless Steel Bracket JS-K-SSPF Type K JIS

Intended for use in more industrial processes but can be used in all applications as desired

## **Specifications**

| Product Code        | XE-9278-001                                                                                  |
|---------------------|----------------------------------------------------------------------------------------------|
| General Description | Intended for use in more industrial processes but can be used in all applications as desired |
| Thermocouple Type   | K JIS                                                                                        |
| Connector Type      | Socket with SS Bracket                                                                       |
| Connector Size      | Standard                                                                                     |
| Colour              | Blue                                                                                         |
| Max. Temperature    | 220°C                                                                                        |
| +Positive Contact   | Nickel Chromium                                                                              |
| -Negative Contact   | Nickel Alloy                                                                                 |
| Standards Met       | BS EN 50212:1997. RoHS                                                                       |