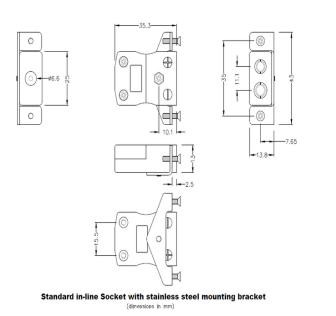

## Standard Panel Mount Thermocouple Connector with Stainless Steel Bracket JS-K-SSPF Type K JIS

Intended for use in more industrial processes but can be used in all applications as desired

## **Specifications**

| Product Code        | XE-9278-001                                                                                  |
|---------------------|----------------------------------------------------------------------------------------------|
| General Description | Intended for use in more industrial processes but can be used in all applications as desired |
| Thermocouple Type   | K JIS                                                                                        |
| Connector Type      | Socket with SS Bracket                                                                       |
| Connector Size      | Standard                                                                                     |
| Colour              | Blue                                                                                         |
| Max. Temperature    | 220°C                                                                                        |
| +Positive Contact   | Nickel Chromium                                                                              |
| -Negative Contact   | Nickel Alloy                                                                                 |
| Standards Met       | BS EN 50212:1997. RoHS                                                                       |