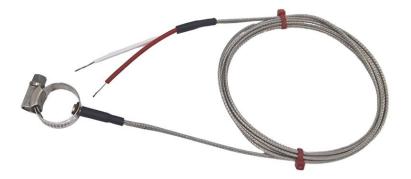

## Thermocouple de surface de tuyau JIS, tresse en acier inoxydable en fibre de verre - Type K

Labfacility are the UK's leading manufacturer of Temperature Sensors, Thermocouple Connectors and associated Temperature Instrumentation and stockings of Thermocouple Cables. The Company has been trading since 1971 and is ISO9001 accredited.

## **Specifications**

| Stainless steel pipe clamp sensor with adjustable diameter |
|------------------------------------------------------------|
| K                                                          |
| Grounded tip for fast response                             |
| 2m                                                         |
| Glassfibre stainless steel braided extension cable         |
| 7/0.2mm                                                    |
| Bare Tails                                                 |
| +350°C                                                     |
| JIS (Japanese Industrial Standards)                        |
| 13-20mm, 22-30mm, 30-45mm and 40-55mm                      |
|                                                            |