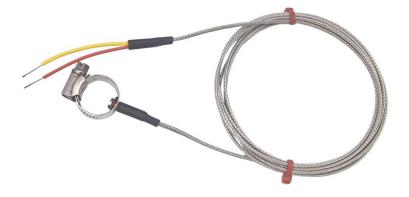

## **Specifications**

| Stainless steel pipe clamp sensor with adjustable diameter |
|------------------------------------------------------------|
| K                                                          |
| Grounded tip for fast response                             |
| 2M                                                         |
| Glassfibre stainless steel braided extension cable         |
| 7/0.2mm                                                    |
| Bare Tails                                                 |
| +350°C                                                     |
| ANSI MC96.1                                                |
| 13-20mm, 22-30mm, 30-45mm and 40-55mm                      |
|                                                            |