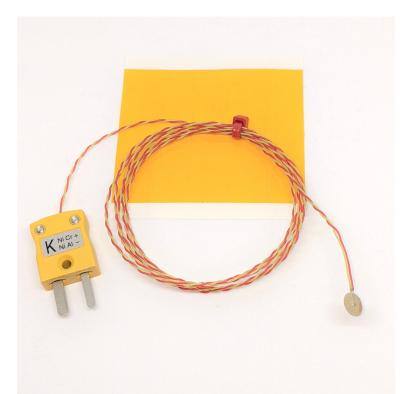

## Thermocouple disque fil fin ANSI, PFA avec fiche miniature - Type K

Labfacility are the UK's leading manufacturer of Temperature Sensors, Thermocouple Connectors and associated Temperature Instrumentation and stockings of Thermocouple Cables. The Company has been trading since 1971 and is ISO9001 accredited.

## **Specifications**

| General Description   | Exposed junction thermocouple with Copper Disc brazed at tip                                                         |
|-----------------------|----------------------------------------------------------------------------------------------------------------------|
| Sensor Type           | Copper disc, 6.35mm diameter x 0.3mm thick                                                                           |
| Thermocouple Type     | Туре К                                                                                                               |
| Thermocouple Junction | Grounded measuring junction                                                                                          |
| Cable Length          | 1m, 2m, 5m                                                                                                           |
| Cable Type            | 1/0.2mm PFA Teflon® insulated twisted wire                                                                           |
| Termination Type      | Miniature Plug or Bare tails                                                                                         |
| Max. Temperature      | 200°C                                                                                                                |
| Min. Temperature      | 0°C                                                                                                                  |
| Standards Met         | ANSI MC96.1                                                                                                          |
| Colour                | Positive: Yellow / Negative: Red                                                                                     |
| Accessories           | Supplied with high temperature adhesive kapton strips (13x18mm x 5) for quick and easy attachment to surface/process |
|                       |                                                                                                                      |