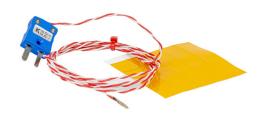

## **Specifications**

| General Description   | Exposed junction thermocouple with Copper Disc brazed at tip                                                         |
|-----------------------|----------------------------------------------------------------------------------------------------------------------|
| Sensor Type           | Copper disc, 6.35mm diameter x 0.3mm thick                                                                           |
| Thermocouple Type     | Type K                                                                                                               |
| Thermocouple Junction | Grounded measuring junction                                                                                          |
| Cable Length          | 1m, 2m, 5m                                                                                                           |
| Cable Type            | 1/0.2mm PFA Teflon® insulated twisted wire                                                                           |
| Termination Type      | Miniature Plug or Bare tails                                                                                         |
| Max. Temperature      | 200°C                                                                                                                |
| Min. Temperature      | 0°C                                                                                                                  |
| Standards Met         | JIS (Japanese Industrial Standards)                                                                                  |
| Colour                | Positive: Red / Negative: White                                                                                      |
| Accessories           | Supplied with high temperature adhesive kapton strips (13x18mm x 5) for quick and easy attachment to surface/process |