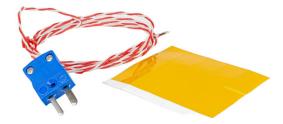

## **Specifications**

| General Description   | Exposed junction thermocouple with Copper Disc brazed at tip                                                         |
|-----------------------|----------------------------------------------------------------------------------------------------------------------|
| Sensor Type           | Copper disc, 6.35mm diameter x 0.3mm thick                                                                           |
| Thermocouple Type     | Type K                                                                                                               |
| Thermocouple Junction | Grounded measuring junction                                                                                          |
| Cable Length          | 1m, 2m, 5m                                                                                                           |
| Cable Type            | 1/0.2mm PFA Teflon® insulated twisted wire                                                                           |
| Termination Type      | Miniature Plug or Bare tails                                                                                         |
| Max. Temperature      | 200°C                                                                                                                |
| Min. Temperature      | 0°C                                                                                                                  |
| Standards Met         | JIS (Japanese Industrial Standards)                                                                                  |
| Colour                | Positive: Red / Negative: White                                                                                      |
| Accessories           | Supplied with high temperature adhesive kapton strips (13x18mm x 5) for quick and easy attachment to surface/process |