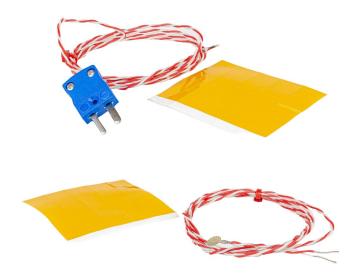

## **Specifications**

| General Description   | Exposed junction thermocouple with Copper Disc brazed at tip                                                         |
|-----------------------|----------------------------------------------------------------------------------------------------------------------|
| Sensor Type           | Copper disc, 6.35mm diameter x 0.3mm thick                                                                           |
| Thermocouple Type     | Type K                                                                                                               |
| Thermocouple Junction | Grounded measuring junction                                                                                          |
| Cable Length          | 1m, 2m, 5m                                                                                                           |
| Cable Type            | 1/0.2mm PFA Teflon® insulated twisted wire                                                                           |
| Termination Type      | Miniature Plug or Bare tails                                                                                         |
| Max. Temperature      | 200°C                                                                                                                |
| Min. Temperature      | 0°C                                                                                                                  |
| Standards Met         | JIS (Japanese Industrial Standards)                                                                                  |
| Colour                | Positive: Red / Negative: White                                                                                      |
| Accessories           | Supplied with high temperature adhesive kapton strips (13x18mm x 5) for quick and easy attachment to surface/process |