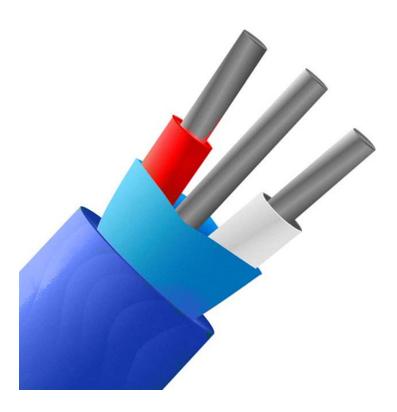

## Specifications

| www.labfacility.com                                | Contact Us<br>n sales@labfacility.com +44(0)1243 871280                                 |
|----------------------------------------------------|-----------------------------------------------------------------------------------------|
| Thermocouple Type                                  | К                                                                                       |
| Standards Met                                      | JIS (Japanese Industrial Standards)                                                     |
| Screen Type                                        | Mylar                                                                                   |
| Screen                                             | Yes                                                                                     |
| Min. Temperature                                   | -10°C                                                                                   |
| Max. Temperature                                   | +105°C                                                                                  |
| Loop Resistance 7/0.2 (Ohms<br>per combined metre) | 4.5                                                                                     |
| Insulation Material                                | PVC Insulated with a mylar screen                                                       |
| Drain Wire                                         | Yes                                                                                     |
| - Colour                                           | White                                                                                   |
| + Colour                                           | Red                                                                                     |
| Outer Colour                                       | Blue                                                                                    |
| Conductor Cross Section 7/0.2<br>(mm2)             | 0.219                                                                                   |
| Core / Strands                                     | 7/0.2mm                                                                                 |
| Cable Type                                         | Twisted cores & screened construction for reduced electrical noise                      |
| Cable Length                                       | 10m, 25m, 50m, 100m, 200m                                                               |
| General Description                                | Good general purpose insulation for 'light' environments. Waterproof and very flexible. |