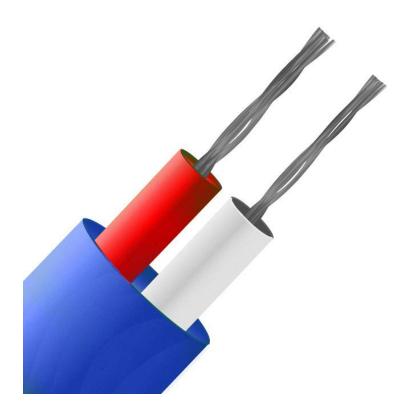

## **Specifications**

| General Description                             | Good general purpose insulation for 'light' environments. Waterproof and very flexible. |
|-------------------------------------------------|-----------------------------------------------------------------------------------------|
| Cable Length                                    | 10, 25, 50, 100 or 200m                                                                 |
| Cable Type                                      | Flat pair construction                                                                  |
| Core / Strands                                  | 7/0.2mm                                                                                 |
| Conductor Cross Section 7/0.2 (mm2)             | 0.219                                                                                   |
| Outer Colour                                    | Blue                                                                                    |
| + Colour                                        | Red                                                                                     |
| - Colour                                        | White                                                                                   |
| Drain Wire                                      | No                                                                                      |
| Insulation Material                             | PVC Insulated                                                                           |
| Loop Resistance 7/0.2 (Ohms per combined metre) | 4.5                                                                                     |
| Max. Temperature                                | +105°C                                                                                  |
| Min. Temperature                                | -10°C                                                                                   |
| + Conductor                                     | Nickel Chromium                                                                         |
| - Conductor                                     | Nickel Aluminium                                                                        |
| Screen                                          | No                                                                                      |
| Standards Met                                   | JIS (Japanese Industrial Standards)                                                     |