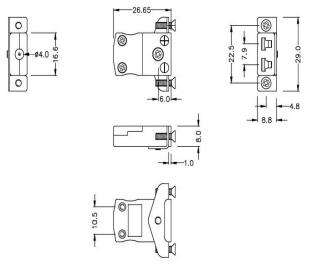

## Miniature Panel Mount Thermocouple Connector with Stainless Steel Bracket FMTC-CU-SSPF Type Cu

Miniature in-line Socket with stainless steel mounting bracket (dimensions in mm)

Labfacility are the UK's leading manufacturer of Temperature Sensors, Thermocouple Connectors and associated Temperature Instrumentation and stockings of Thermocouple Cables. The Company has been trading since 1971 and is ISO9001 accredited.