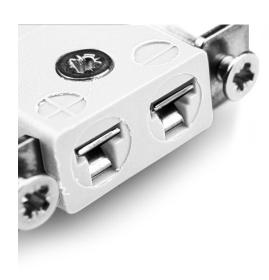

## Miniature Panel Mount Thermocouple Connector with Stainless Steel Bracket FMTC-CU-SSPF Type Cu

Miniature in-line Socket with stainless steel mounting bracket (dimensions in mm)

Labfacility are the UK's leading manufacturer of Temperature Sensors, Thermocouple Connectors and associated Temperature Instrumentation and stockings of Thermocouple Cables. The Company has been trading since 1971 and is ISO9001 accredited.

## Miniature Panel Mount Thermocouple Connector with Stainless Steel Bracket FMTC-CU-SSPF Type CU

Stainless steel bracket simply fitted to connector. Fully enclosed terminals with cable port seal