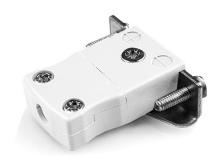

## Miniature Panel Mount Thermocouple Connector with Stainless Steel Bracket FMTC-CU-SSPF Type Cu

Miniature in-line Socket with stainless steel mounting bracket (dimensions in mm)

Labfacility are the UK's leading manufacturer of Temperature Sensors, Thermocouple Connectors and associated Temperature Instrumentation and stockings of Thermocouple Cables. The Company has been trading since 1971 and is ISO9001 accredited.

## Miniature Panel Mount Thermocouple Connector with Stainless Steel Bracket FMTC-CU-SSPF Type CU

Stainless steel bracket simply fitted to connector. Fully enclosed terminals with cable port seal