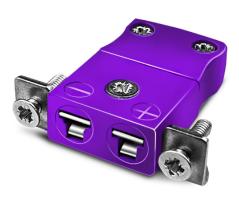

## Miniature Panel Mount Thermocouple Connector with Stainless Steel Bracket IM-E-SSPF Type E IEC

Miniature in-line Socket with stainless steel mounting bracket (dimensions in mm)

Labfacility are the UK's leading manufacturer of Temperature Sensors, Thermocouple Connectors and associated Temperature Instrumentation and stockings of Thermocouple Cables. The Company has been trading since 1971 and is ISO9001 accredited.

## Miniature Panel Mount Thermocouple Connector with Stainless Steel Bracket IM-E-SSPF Type E IEC

Stainless steel bracket simply fitted to connector. Fully enclosed terminals with cable port seal