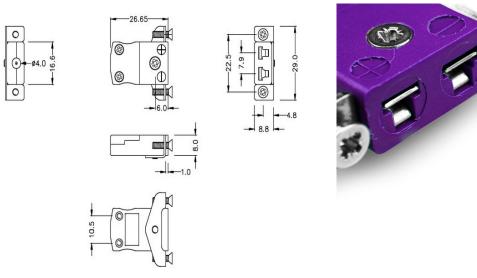

## Miniature Panel Mount Thermocouple Connector with Stainless Steel Bracket IM-E-SSPF Type E IEC

Miniature in-line Socket with stainless steel mounting bracket (dimensions in mm)

Labfacility are the UK's leading manufacturer of Temperature Sensors, Thermocouple Connectors and associated Temperature Instrumentation and stockings of Thermocouple Cables. The Company has been trading since 1971 and is ISO9001 accredited.

## Miniature Panel Mount Thermocouple Connector with Stainless Steel Bracket IM-E-SSPF Type E IEC

Stainless steel bracket simply fitted to connector. Fully enclosed terminals with cable port seal