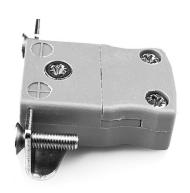

## Miniature Panel Mount Thermocouple Connector with Stainless Steel Bracket IM-B-SSPF Type B IEC

Stainless steel bracket simply fitted to connector. Fully enclosed terminals with cable port seal