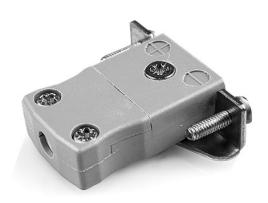

## Miniature Panel Mount Thermocouple Connector with Stainless Steel Bracket IM-B-SSPF Type B IEC

Miniature in-line Socket with stainless steel mounting bracket (dimensions in mm)

Labfacility are the UK's leading manufacturer of Temperature Sensors, Thermocouple Connectors and associated Temperature Instrumentation and stockings of Thermocouple Cables. The Company has been trading since 1971 and is ISO9001 accredited.

## Miniature Panel Mount Thermocouple Connector with Stainless Steel Bracket IM-B-SSPF Type B IEC

Stainless steel bracket simply fitted to connector. Fully enclosed terminals with cable port seal