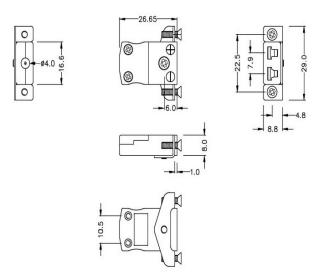

## Miniature Panel Mount Thermocouple Connector with Stainless Steel Bracket IM-B-SSPF Type B IEC

Miniature in-line Socket with stainless steel mounting bracket (dimensions in mm)

Labfacility are the UK's leading manufacturer of Temperature Sensors, Thermocouple Connectors and associated Temperature Instrumentation and stockings of Thermocouple Cables. The Company has been trading since 1971 and is ISO9001 accredited.