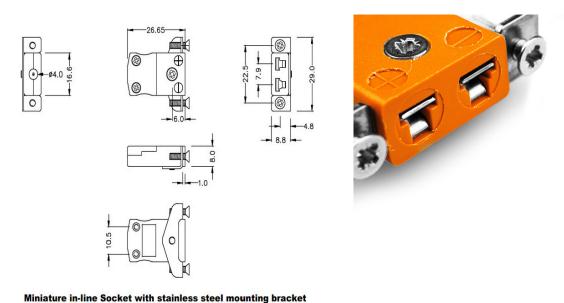

## Miniature Panel Mount Thermocouple Connector with Stainless Steel Bracket IM-R/S-SSPF Type R/S IEC

(dimensions in mm)

Labfacility are the UK's leading manufacturer of Temperature Sensors, Thermocouple Connectors and associated Temperature Instrumentation and stockings of Thermocouple Cables. The Company has been trading since 1971 and is ISO9001 accredited.

## Miniature Panel Mount Thermocouple Connector with Stainless Steel Bracket IM-R/S-SSPF Type R/S IEC

Stainless steel bracket simply fitted to connector. Fully enclosed terminals with cable port seal

## **Specifications**

| Product Code        | XE-1298-001                                   |  |
|---------------------|-----------------------------------------------|--|
| General Description | Fully enclosed terminals with cable port seal |  |
| Thermocouple Type   | R/S IEC                                       |  |
| Connector Type      | Socket with SS Bracket                        |  |
| Connector Size      | Miniature                                     |  |
| Colour              | Orange                                        |  |
| Max. Temperature    | 220°C                                         |  |
| +Positive Contact   | Copper                                        |  |
| -Negative Contact   | Copper Alloy                                  |  |
| Standards Met       | BS EN 50212:1997. RoHS                        |  |
|                     |                                               |  |