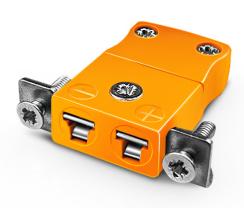

## Miniature Panel Mount Thermocouple Connector with Stainless Steel Bracket IM-R/S-SSPF Type R/S IEC

(dimensions in mm)

Labfacility are the UK's leading manufacturer of Temperature Sensors, Thermocouple Connectors and associated Temperature Instrumentation and stockings of Thermocouple Cables. The Company has been trading since 1971 and is ISO9001 accredited.

## Miniature Panel Mount Thermocouple Connector with Stainless Steel Bracket IM-R/S-SSPF Type R/S IEC

Stainless steel bracket simply fitted to connector. Fully enclosed terminals with cable port seal

## **Specifications**

| Product Code        | XE-1298-001                                   |  |
|---------------------|-----------------------------------------------|--|
| General Description | Fully enclosed terminals with cable port seal |  |
| Thermocouple Type   | R/S IEC                                       |  |
| Connector Type      | Socket with SS Bracket                        |  |
| Connector Size      | Miniature                                     |  |
| Colour              | Orange                                        |  |
| Max. Temperature    | 220°C                                         |  |
| +Positive Contact   | Copper                                        |  |
| -Negative Contact   | Copper Alloy                                  |  |
| Standards Met       | BS EN 50212:1997. RoHS                        |  |
|                     |                                               |  |