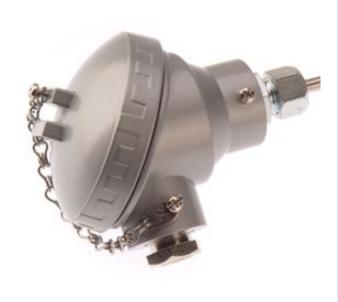

## **Specifications**

| Sensor Type      | 2 x Pt100 (100 Ohms @ 0°C) to IEC 751, Class A |
|------------------|------------------------------------------------|
| Probe Diameter   | 6mm                                            |
| Probe Length     | 100mm, 150mm, 200mm or 250mm                   |
| Sheath Material  | 316 stainless steel                            |
| Head Type        | KNE                                            |
| Termination Type | 6 way connection block for KNE head            |
| Max. Temperature | +250°C (connection head @ 170°C)               |
| Min. Temperature | -50°C                                          |
| IP Rating        | IP67                                           |
| Accuracy         | Class A                                        |
| Number of Wires  | 2 x 3 Wire                                     |
|                  |                                                |