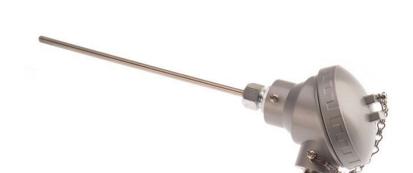

## Pt100 Duplex 2 x 3 fil classe A Thermom $\tilde{\mathbf{A}}f\hat{\mathbf{A}}$ "tre de r $\hat{\mathbf{A}}f\hat{\mathbf{A}}$ ©sistance, KNE Head

Labfacility are the UK's leading manufacturer of Temperature Sensors, Thermocouple Connectors and associated Temperature Instrumentation and stockings of Thermocouple Cables. The Company has been trading since 1971 and is ISO9001 accredited.

## **Specifications**

| Sensor Type      | 2 x Pt100 (100 Ohms @ 0°C) to IEC 751, Class A |
|------------------|------------------------------------------------|
| Probe Diameter   | 6mm                                            |
| Probe Length     | 100mm, 150mm, 200mm or 250mm                   |
| Sheath Material  | 316 stainless steel                            |
| Head Type        | KNE                                            |
| Termination Type | 6 way connection block for KNE head            |
| Max. Temperature | +250°C (connection head @ 170°C)               |
| Min. Temperature | -50°C                                          |
| IP Rating        | IP67                                           |
| Accuracy         | Class A                                        |
| Number of Wires  | 2 x 3 Wire                                     |
|                  |                                                |