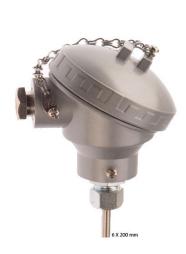

## **Specifications**

| Sensor Type      | 2 x Pt100 (100 Ohms @ 0°C) to IEC 751, Class A |
|------------------|------------------------------------------------|
| Probe Diameter   | 6mm                                            |
| Probe Length     | 100mm, 150mm, 200mm or 250mm                   |
| Sheath Material  | 316 stainless steel                            |
| Head Type        | KNE                                            |
| Termination Type | 6 way connection block for KNE head            |
| Max. Temperature | +250°C (connection head @ 170°C)               |
| Min. Temperature | -50°C                                          |
| IP Rating        | IP67                                           |
| Accuracy         | Class A                                        |
| Number of Wires  | 2 x 3 Wire                                     |
|                  |                                                |