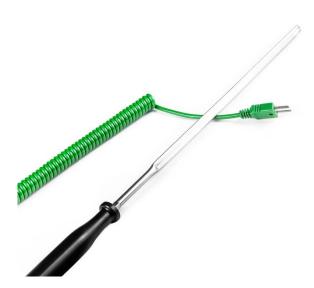

## Sonde alimentaire portable entre emballage / plat - Type K IEC 4.0mm x 140mm

Labfacility are the UK's leading manufacturer of Temperature Sensors, Thermocouple Connectors and associated Temperature Instrumentation and stockings of Thermocouple Cables. The Company has been trading since 1971 and is ISO9001 accredited.

Style manche rond Main tenue entre les sondes Pack - Type K IEC 4.0mm x 140mm

## **Specifications**

| XE-3848-001                                               |
|-----------------------------------------------------------|
| Hand Held Between Pack/Flat Food Probe                    |
| K IEC                                                     |
| Single element, grounded junction offering fast response. |
| 4.0mm                                                     |
| 140mm approximately below the handle                      |
| 2 metre (extended)                                        |
| Polyurethane                                              |
| Moulded on miniature plug                                 |
| +260°C                                                    |
| -50°C                                                     |
| IEC 584                                                   |
|                                                           |