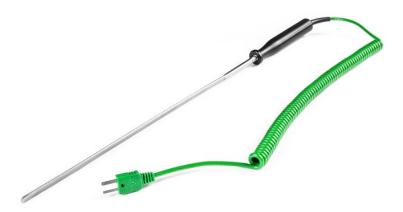

## Sonde alimentaire portable entre emballage / plat - Type K IEC 4.0mm x 140mm

Labfacility are the UK's leading manufacturer of Temperature Sensors, Thermocouple Connectors and associated Temperature Instrumentation and stockings of Thermocouple Cables. The Company has been trading since 1971 and is ISO9001 accredited.

Style manche rond Main tenue entre les sondes Pack - Type K IEC 4.0mm x 140mm

## **Specifications**

| XE-3848-001                                               |
|-----------------------------------------------------------|
| Hand Held Between Pack/Flat Food Probe                    |
| K IEC                                                     |
| Single element, grounded junction offering fast response. |
| 4.0mm                                                     |
| 140mm approximately below the handle                      |
| 2 metre (extended)                                        |
| Polyurethane                                              |
| Moulded on miniature plug                                 |
| +260°C                                                    |
| -50°C                                                     |
| IEC 584                                                   |
|                                                           |