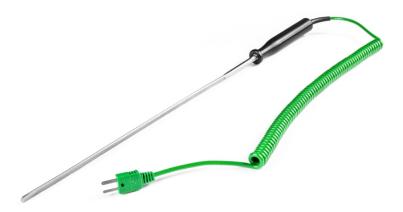

## Portable entre le pack / Flat Food Probe - Type K,T

Labfacility are the UK's leading manufacturer of Temperature Sensors, Thermocouple Connectors and associated Temperature Instrumentation and stockings of Thermocouple Cables. The Company has been trading since 1971 and is ISO9001 accredited.

## **Specifications**

| K or T                                                    |
|-----------------------------------------------------------|
| IEC                                                       |
| Single element, grounded junction offering fast response. |
| 4mm                                                       |
| 140mm approximately below the handle                      |
| 2 metre (extended)                                        |
| Polyurethane                                              |
| moulded on miniature plug.                                |
| +260°C                                                    |
| -50°C                                                     |
| IEC 584                                                   |
|                                                           |