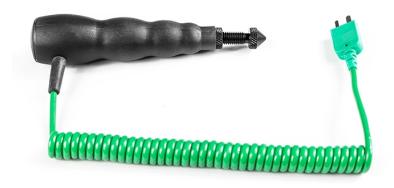

## Sonde de temp $\tilde{\mathbf{A}}f\hat{\mathbf{A}}$ ©rature de pneus de course r $\hat{\mathbf{A}}f\hat{\mathbf{A}}$ ©glable

Labfacility are the UK's leading manufacturer of Temperature Sensors, Thermocouple Connectors and associated Temperature Instrumentation and stockings of Thermocouple Cables. The Company has been trading since 1971 and is ISO9001 accredited.

## **Specifications**

| XE-3892-001                                                                                |
|--------------------------------------------------------------------------------------------|
| This very fast response racing tyre probe has a manual depth adjustment from 1 mm to 15 mm |
| Can be used with any type K digital thermometer with a mini input socket.                  |
| К                                                                                          |
| 1.1mm                                                                                      |
| manual depth adjustment from 1 mm to 15 mm                                                 |
| 1m                                                                                         |
| Miniature Plug                                                                             |
| +250°C                                                                                     |
| -50°C                                                                                      |
| Junction Type: Grounded                                                                    |
|                                                                                            |