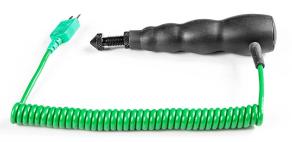

## **Specifications**

| XE-3892-001                                                                                |
|--------------------------------------------------------------------------------------------|
| This very fast response racing tyre probe has a manual depth adjustment from 1 mm to 15 mm |
| Can be used with any type K digital thermometer with a mini input socket.                  |
| К                                                                                          |
| 1.1mm                                                                                      |
| manual depth adjustment from 1 mm to 15 mm                                                 |
| 1m                                                                                         |
| Miniature Plug                                                                             |
| +250°C                                                                                     |
| -50°C                                                                                      |
| Junction Type: Grounded                                                                    |
|                                                                                            |