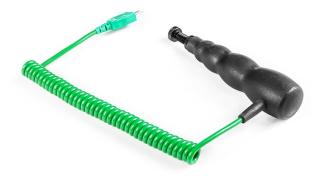

## **Specifications**

| XE-3892-001                                                                                |
|--------------------------------------------------------------------------------------------|
| This very fast response racing tyre probe has a manual depth adjustment from 1 mm to 15 mm |
| Can be used with any type K digital thermometer with a mini input socket.                  |
| К                                                                                          |
| 1.1mm                                                                                      |
| manual depth adjustment from 1 mm to 15 mm                                                 |
| 1m                                                                                         |
| Miniature Plug                                                                             |
| +250°C                                                                                     |
| -50°C                                                                                      |
| Junction Type: Grounded                                                                    |
|                                                                                            |