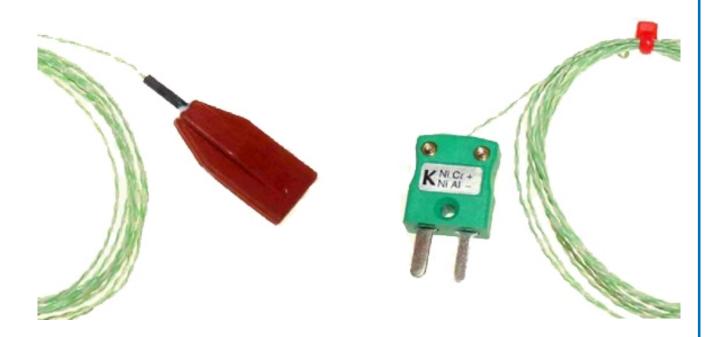

## Thermocouple patch en silicone CEI, PFA avec prise miniature - Type K

Labfacility are the UK's leading manufacturer of Temperature Sensors, Thermocouple Connectors and associated Temperature Instrumentation and stockings of Thermocouple Cables. The Company has been trading since 1971 and is ISO9001 accredited.

## **Specifications**

| Moulded silicone patch thermocouple, 30 x 15mm patch, self adhesive with aluminium foil backing. |
|--------------------------------------------------------------------------------------------------|
| aluminum fon backing.                                                                            |
| K                                                                                                |
| 1 or 2 metre                                                                                     |
| PFA insulated twin-twist wire                                                                    |
| Miniature flat pin plug, colour coded in accordance IEC 584                                      |
| +150°C                                                                                           |
| -50°C                                                                                            |
|                                                                                                  |