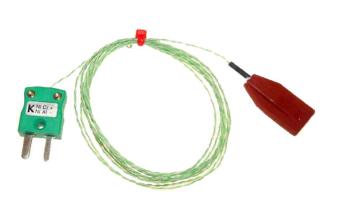

## Thermocouple patch en silicone CEI, PFA avec prise miniature - Type K

Labfacility are the UK's leading manufacturer of Temperature Sensors, Thermocouple Connectors and associated Temperature Instrumentation and stockings of Thermocouple Cables. The Company has been trading since 1971 and is ISO9001 accredited.

## **Specifications**

| Moulded silicone patch thermocouple, 30 x 15mm patch, self adhesive with aluminium foil backing. |
|--------------------------------------------------------------------------------------------------|
| aluminum fon backing.                                                                            |
| K                                                                                                |
| 1 or 2 metre                                                                                     |
| PFA insulated twin-twist wire                                                                    |
| Miniature flat pin plug, colour coded in accordance IEC 584                                      |
| +150°C                                                                                           |
| -50°C                                                                                            |
|                                                                                                  |