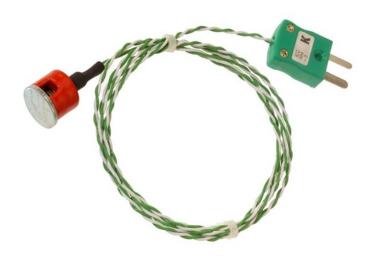

## IEC Type K 0.7kg Pull Button Magnet Thermocouple, PTFE isol avec prise miniature ou standard

Labfacility are the UK's leading manufacturer of Temperature Sensors, Thermocouple Connectors and associated Temperature Instrumentation and stockings of Thermocouple Cables. The Company has been trading since 1971 and is ISO9001 accredited.

## **Specifications**

| General Description   | Ideal for ferrous metal surface measurement          |
|-----------------------|------------------------------------------------------|
| Thermocouple Type     | K                                                    |
| Thermocouple Junction | Grounded at tip                                      |
| Magnet                | 12.5mm diameter button type magnet. Max pull: 0.7 KG |
| Cable Length          | 1 or 2 metres                                        |
| Cable Type            | PTFE insulated twin-twist wires                      |
| Cable Termination     | Miniature or Standard Fitted Plug                    |
| Max. Temperature      | +250°C (plug 200°C)                                  |