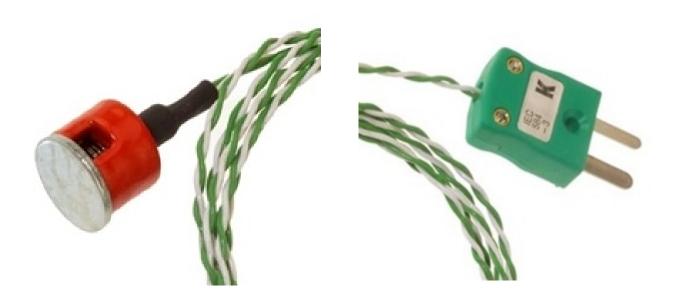

## IEC Type K 0.7kg Pull Button Magnet Thermocouple, PTFE isol avec prise miniature ou standard

Labfacility are the UK's leading manufacturer of Temperature Sensors, Thermocouple Connectors and associated Temperature Instrumentation and stockings of Thermocouple Cables. The Company has been trading since 1971 and is ISO9001 accredited.

## **Specifications**

| General Description   | Ideal for ferrous metal surface measurement          |
|-----------------------|------------------------------------------------------|
| Thermocouple Type     | K                                                    |
| Thermocouple Junction | Grounded at tip                                      |
| Magnet                | 12.5mm diameter button type magnet. Max pull: 0.7 KG |
| Cable Length          | 1 or 2 metres                                        |
| Cable Type            | PTFE insulated twin-twist wires                      |
| Cable Termination     | Miniature or Standard Fitted Plug                    |
| Max. Temperature      | +250°C (plug 200°C)                                  |