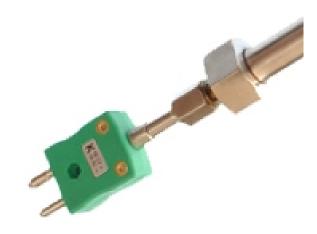

## **Specifications**

| General Description | Rotational blade style tip allowing correct positioning for reduced resistance in the melt flow |
|---------------------|-------------------------------------------------------------------------------------------------|
| Sensor Type         | Widely used in plastics extruders and injection moulders                                        |
| Thermocouple Type   | K or J                                                                                          |
| Probe Length        | 152mm stem length                                                                               |
| Sheath Material     | Stainless steel bolt with 1/2"UNF-20 2A thread                                                  |
| Termination Type    | Standard plug termination (round pin)                                                           |
| Max. Temperature    | +400°C                                                                                          |
| Tolerance           | Tolerance & colour code in accordance with IEC-584 specification                                |
| Thread              | 1/2"UNF-20 2A thread                                                                            |
| Tip                 | 20mm long blade tip immersion length                                                            |
|                     |                                                                                                 |