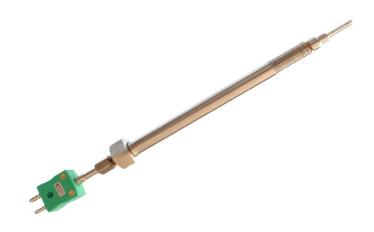

## Thermocouple boulon fondu hlicodal IEC - Type K, J

Labfacility are the UK's leading manufacturer of Temperature Sensors, Thermocouple Connectors and associated Temperature Instrumentation and stockings of Thermocouple Cables. The Company has been trading since 1971 and is ISO9001 accredited.

## **Specifications**

| General Description | Rotational blade style tip allowing correct positioning for reduced resistance in the melt flow |
|---------------------|-------------------------------------------------------------------------------------------------|
| Sensor Type         | Widely used in plastics extruders and injection moulders                                        |
| Thermocouple Type   | K or J                                                                                          |
| Probe Length        | 152mm stem length                                                                               |
| Sheath Material     | Stainless steel bolt with 1/2"UNF-20 2A thread                                                  |
| Termination Type    | Standard plug termination (round pin)                                                           |
| Max. Temperature    | +400°C                                                                                          |
| Tolerance           | Tolerance & colour code in accordance with IEC-584 specification                                |
| Thread              | 1/2"UNF-20 2A thread                                                                            |
| Tip                 | 20mm long blade tip immersion length                                                            |
|                     |                                                                                                 |