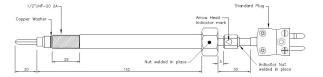

## **Specifications**

| General Description | Rotational blade style tip allowing correct positioning for reduced resistance in the melt flow |
|---------------------|-------------------------------------------------------------------------------------------------|
| Sensor Type         | Widely used in plastics extruders and injection moulders                                        |
| Thermocouple Type   | K or J                                                                                          |
| Probe Length        | 152mm stem length                                                                               |
| Sheath Material     | Stainless steel bolt with 1/2"UNF-20 2A thread                                                  |
| Termination Type    | Standard plug termination (round pin)                                                           |
| Max. Temperature    | +400°C                                                                                          |
| Tolerance           | Tolerance & colour code in accordance with IEC-584 specification                                |
| Thread              | 1/2"UNF-20 2A thread                                                                            |
| Tip                 | 20mm long blade tip immersion length                                                            |
|                     |                                                                                                 |