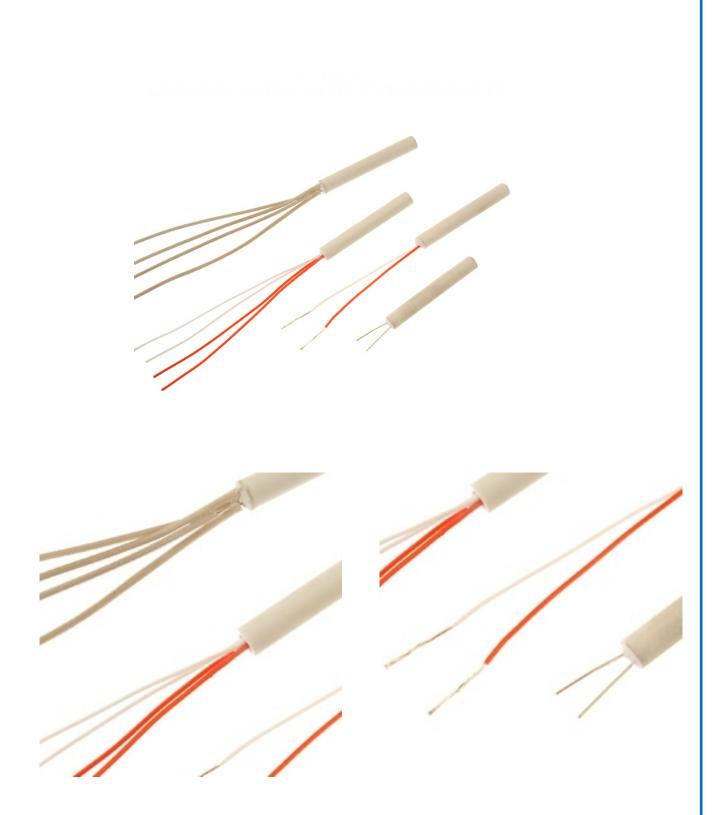

## **Specifications**

| General Description | Pt100 thin film element housed in ceramic sheath |
|---------------------|--------------------------------------------------|
| Element             | Pt100                                            |
| Cable Length        | 50mm or 450mm                                    |
| Cable Type          | PTFE insulated wires                             |
| Core / Strands      | 7/0.15mm                                         |
| Cable Termination   | Bare Tails                                       |
| Max. Temperature    | +250°C                                           |
| Min. Temperature    | -50°C                                            |
| Tolerance           | Class B                                          |
| Detector Dimensions | Ceramic 5mm dia x 35mm long                      |
| Number of Wires     | 2 or 4                                           |
|                     |                                                  |