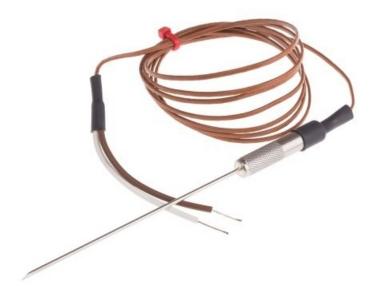

## Thermocouple embout hypodermique CEI, PTFE - Type T

Labfacility are the UK's leading manufacturer of Temperature Sensors, Thermocouple Connectors and associated Temperature Instrumentation and stockings of Thermocouple Cables. The Company has been trading since 1971 and is ISO9001 accredited.

## **Specifications**

| XE-9511-001                     |
|---------------------------------|
| chisel point Thermocouple       |
| T                               |
| Grounded hot junction           |
| 1.6mm                           |
| 100mm                           |
| 316 stainless steel sheath      |
| 1.5m                            |
| PTFE insulated cable            |
| 7/0.2mm                         |
| Bare wire tails (+Brown/-White) |
| +250°C                          |
| -75°C                           |
| Hypodermic Tip Thermocouple     |
|                                 |