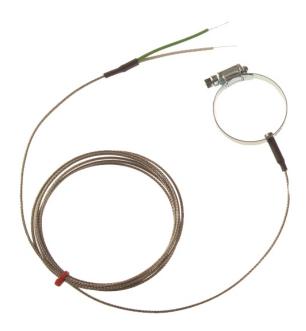

## Thermocouple de style Jubilee Clip de surface de tuyau CEI, surtresse en acier inoxydable en fibre de verre - Type K,J

Labfacility are the UK's leading manufacturer of Temperature Sensors, Thermocouple Connectors and associated Temperature Instrumentation and stockings of Thermocouple Cables. The Company has been trading since 1971 and is ISO9001 accredited.

## **Specifications**

| General Description   | Stainless steel pipe clamp sensor, jubilee clip style, with adjustable diameter |
|-----------------------|---------------------------------------------------------------------------------|
| Thermocouple Type     | K or J                                                                          |
| Thermocouple Junction | Grounded tip for fast response                                                  |
| Cable Length          | 2m                                                                              |
| Cable Type            | Glassfibre stainless steel braided extension cable                              |
| Core / Strands        | 7/0.2mm                                                                         |
| Termination Type      | Bare tails                                                                      |
| Max. Temperature      | +350°C                                                                          |
| To Fit Pipe Diameters | 13-20mm, 22-30mm, 30-45mm and 40-55mm                                           |
| Į                     |                                                                                 |