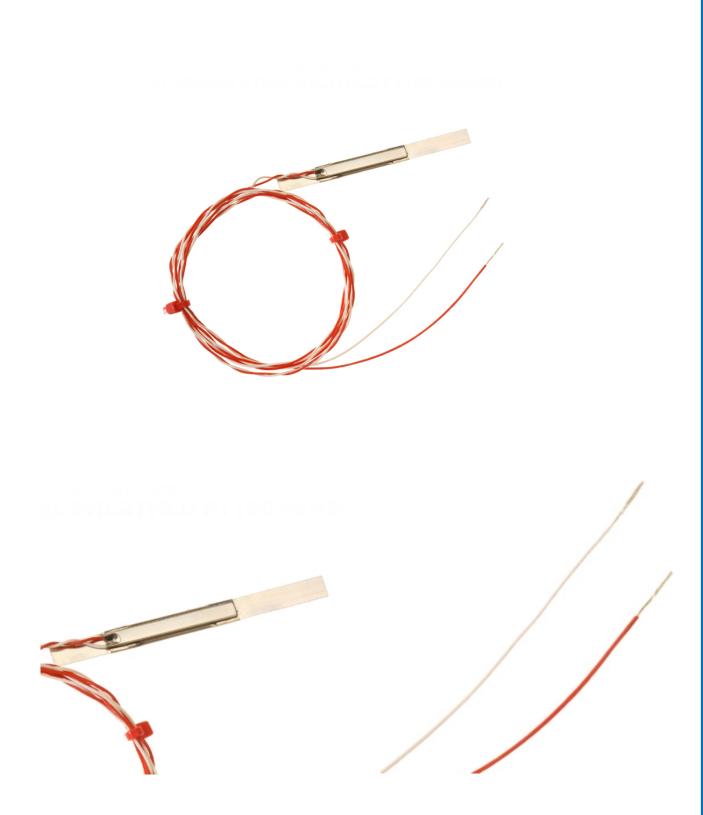

## **Specifications**

| General Description | Sheathed Pt100 element in a thin, flat stainless steel body |
|---------------------|-------------------------------------------------------------|
| Sensor Type         | Quick thermal response while element remains protected      |
| Element             | Pt100                                                       |
| Cable Length        | 1m                                                          |
| Cable Type          | Teflon® insulated twin twisted lead                         |
| Core / Strands      | 7/0.2mm                                                     |
| Cable Termination   | Bare Tails                                                  |
| Max. Temperature    | +250°C                                                      |
| Min. Temperature    | -50°C                                                       |
| Accuracy            | Class B                                                     |
| Number of Wires     | 2                                                           |
|                     |                                                             |