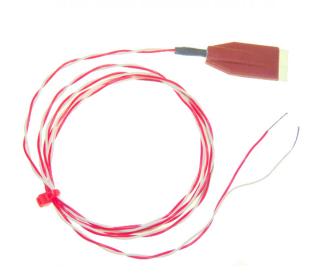

## Capteur Auto-adh $\tilde{\mathbf{A}}f\hat{\mathbf{A}}$ ©sif Patch PT1000 - Type PRT

Labfacility are the UK's leading manufacturer of Temperature Sensors, Thermocouple Connectors and associated Temperature Instrumentation and stockings of Thermocouple Cables. The Company has been trading since 1971 and is ISO9001 accredited.

## **Specifications**

| Pt1000 element encapsulated in a silicone rubber patch, Self-adhesive, |
|------------------------------------------------------------------------|
| aluminium foil backing.                                                |
| Pt1000 (1000? @ 0°C), thin film Class B to IEC751                      |
| Pt1000 sensor to IEC751 Class B                                        |
| Length 30mm x Width 15mm x Height 4mm                                  |
| 1m                                                                     |
| Teflon ® insulated twin twisted                                        |
| 7/0.2mm                                                                |
| Bare Tails                                                             |
| +150°C                                                                 |
| -50°C                                                                  |
|                                                                        |