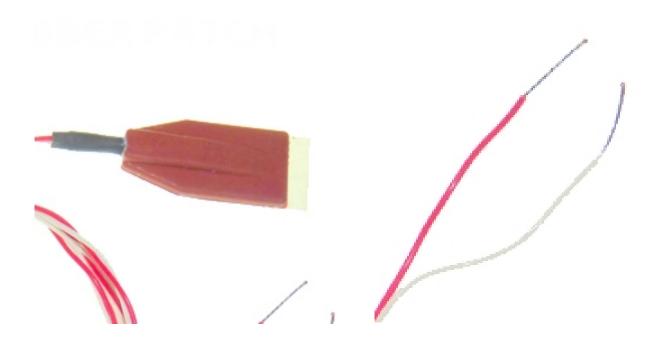

## Capteur Auto-adh $\tilde{\mathbf{A}}f\hat{\mathbf{A}}$ ©sif Patch PT1000 - Type PRT

Labfacility are the UK's leading manufacturer of Temperature Sensors, Thermocouple Connectors and associated Temperature Instrumentation and stockings of Thermocouple Cables. The Company has been trading since 1971 and is ISO9001 accredited.

## **Specifications**

| Pt1000 element encapsulated in a silicone rubber patch, Self-adhesive, |
|------------------------------------------------------------------------|
| aluminium foil backing.                                                |
| Pt1000 (1000? @ 0°C), thin film Class B to IEC751                      |
| Pt1000 sensor to IEC751 Class B                                        |
| Length 30mm x Width 15mm x Height 4mm                                  |
| 1m                                                                     |
| Teflon ® insulated twin twisted                                        |
| 7/0.2mm                                                                |
| Bare Tails                                                             |
| +150°C                                                                 |
| -50°C                                                                  |
|                                                                        |