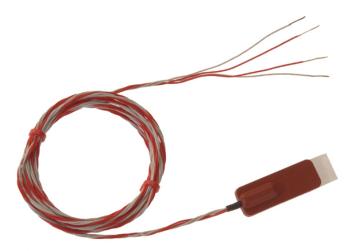

## Capteur patch autocollant PT100 - Type PRT

Labfacility are the UK's leading manufacturer of Temperature Sensors, Thermocouple Connectors and associated Temperature Instrumentation and stockings of Thermocouple Cables. The Company has been trading since 1971 and is ISO9001 accredited.

## **Specifications**

| Suitable for general purpose industrial & commercial use              |
|-----------------------------------------------------------------------|
| Silicone rubber patch with self adhesive foil backing                 |
| Pt100                                                                 |
| L40 x W15mm                                                           |
| 6.0mm                                                                 |
| Various                                                               |
| 316 stainless steel sheath.                                           |
| 2 or 5m                                                               |
| PTFE insulated twisted leads                                          |
| 7/0.2mm                                                               |
| Bare Tails                                                            |
| 4-wire tails allows connection to any PT100 instrument 2, 3 or 4 wire |
| +150°C                                                                |
| -50°C                                                                 |
| class B                                                               |
| 4                                                                     |
|                                                                       |