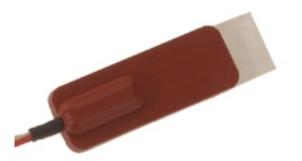

## Capteur patch autocollant PT100 - Type PRT

Labfacility are the UK's leading manufacturer of Temperature Sensors, Thermocouple Connectors and associated Temperature Instrumentation and stockings of Thermocouple Cables. The Company has been trading since 1971 and is ISO9001 accredited.

## **Specifications**

| Suitable for general purpose industrial & commercial use              |
|-----------------------------------------------------------------------|
| Silicone rubber patch with self adhesive foil backing                 |
| Pt100                                                                 |
| L40 x W15mm                                                           |
| 6.0mm                                                                 |
| Various                                                               |
| 316 stainless steel sheath.                                           |
| 2 or 5m                                                               |
| PTFE insulated twisted leads                                          |
| 7/0.2mm                                                               |
| Bare Tails                                                            |
| 4-wire tails allows connection to any PT100 instrument 2, 3 or 4 wire |
| +150°C                                                                |
| -50°C                                                                 |
| class B                                                               |
| 4                                                                     |
|                                                                       |