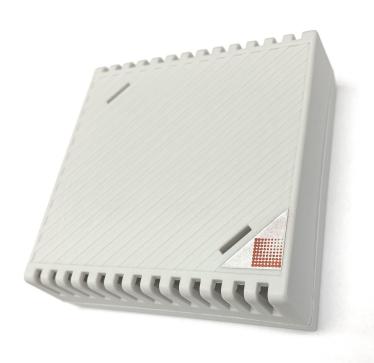

## **Specifications**

| Product Code        | XE-3670-001                                                                             |
|---------------------|-----------------------------------------------------------------------------------------|
| General Description | PT100 wall mounting indoor temperature sensor for environmental temperature measurement |
| Sensor Type         | For indoor use only                                                                     |
| Housing             | Moulded case L85 x W85 x H30mm                                                          |
| Max. Temperature    | +70°C                                                                                   |
| Min. Temperature    | -50°C                                                                                   |
| Accuracy            | Class B to IEC 751                                                                      |
| Number of Wires     | Can be connected to any 2, 3 or 4 wire instrument                                       |
| Features #1         | Vented construction                                                                     |
| Features #2         | Surface or standard electrical conduit mounting                                         |
| Features #3         | Cable entry slots underside of housing                                                  |
| Series              | Air Indoor Sensor                                                                       |