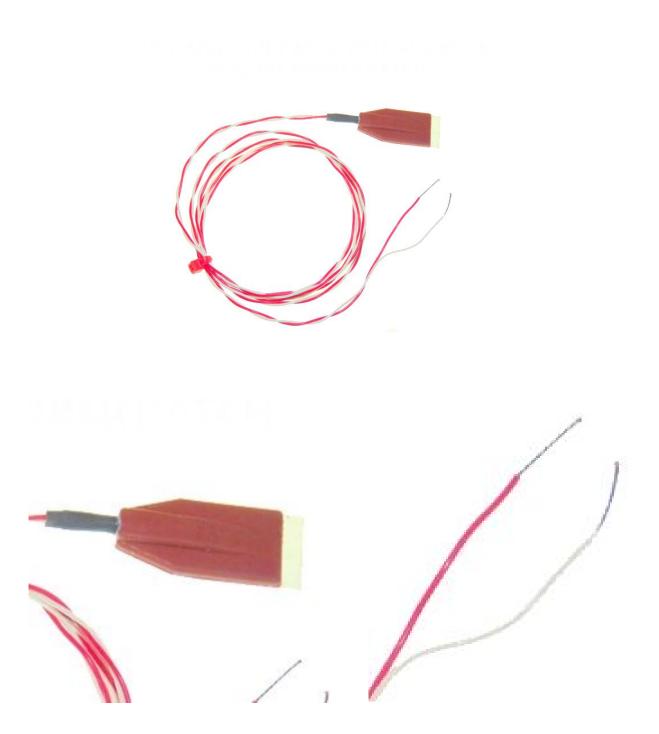

## Patch autocollant capteur PT100 - Type PRT - Longueur 1M

Labfacility are the UK's leading manufacturer of Temperature Sensors, Thermocouple Connectors and associated Temperature Instrumentation and stockings of Thermocouple Cables. The Company has been trading since 1971 and is ISO9001 accredited.

## **Specifications**

| XE-3662-001                                                                                   |
|-----------------------------------------------------------------------------------------------|
| Pt1000 element encapsulated in a silicone rubber patch, Self-adhesive, aluminium foil backing |
| Pt1000 (1000? @ 0°C), thin film Class B to IEC751                                             |
| Pt1000 sensor to IEC751 Class B                                                               |
| Length 30mm x Width 15mm x Height 4mm                                                         |
| 1M                                                                                            |
| Teflon ® insulated twin twisted                                                               |
| 7/0.2mm                                                                                       |
| Bare tails                                                                                    |
| 150°C                                                                                         |
| -50°C                                                                                         |
| Patch Pt1000                                                                                  |
|                                                                                               |