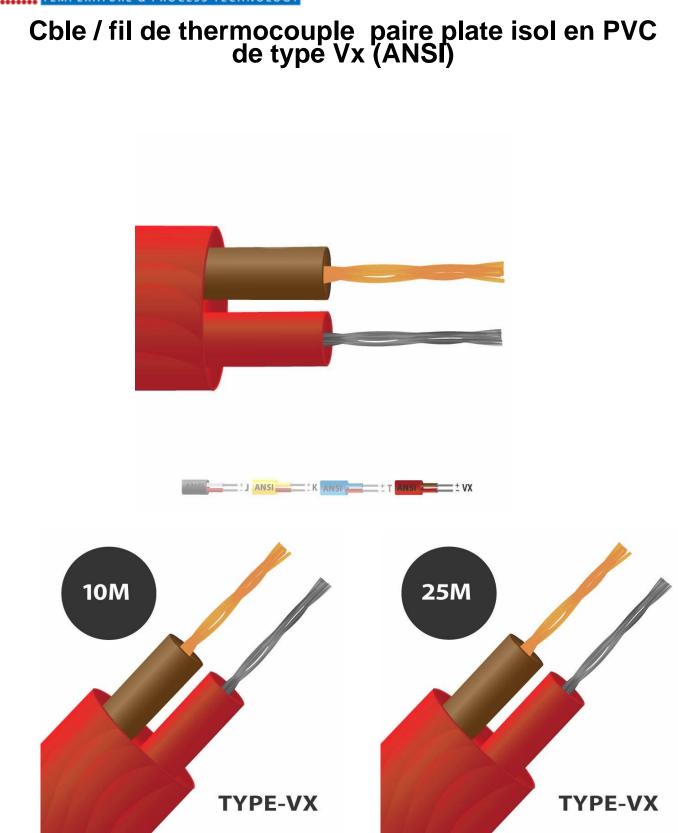

## Specifications

| General Description                             | Good general purpose insulation for 'light' environments. Waterproof and very flexible. |
|-------------------------------------------------|-----------------------------------------------------------------------------------------|
| Cable Length                                    | 10, 25, 50, 100 & 200m                                                                  |
| Cable Type                                      | Flat pair construction                                                                  |
| Core / Strands                                  | 7/0.2mm                                                                                 |
| Conductor Cross Section 7/0.2<br>(mm2)          | 0.219                                                                                   |
| Outer Colour                                    | Red                                                                                     |
| + Colour                                        | Brown                                                                                   |
| - Colour                                        | Red                                                                                     |
| Drain Wire                                      | No                                                                                      |
| Insulation Material                             | PVC Insulated                                                                           |
| Loop Resistance 7/0.2 (Ohms per combined metre) | 2.3                                                                                     |
| Max. Temperature                                | +105°C                                                                                  |
| Min. Temperature                                | -10°C                                                                                   |
| + Conductor                                     | Copper                                                                                  |
| - Conductor                                     | Constantan                                                                              |
| Screen                                          | No                                                                                      |
| Standards Met                                   | Colour code (cores & jacket) to ANSI MC96.1                                             |

| Thermocouple Type | Compensating type Vx (KCB) for type K Thermocouples |
|-------------------|-----------------------------------------------------|
| Tolerance         | Class 2                                             |