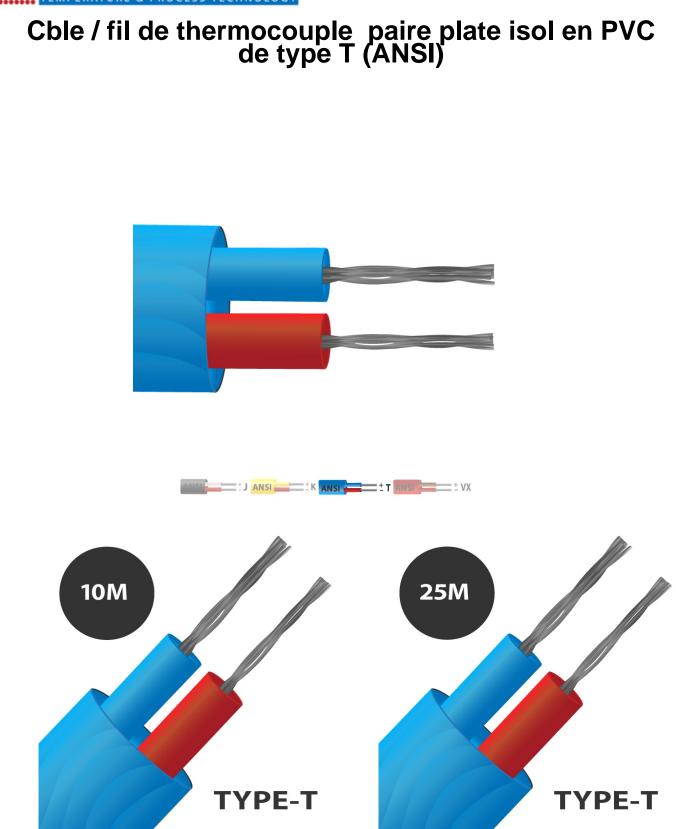

## Specifications

| General Description                             | Good general purpose insulation for 'light' environments. Waterproof and very flexible. |
|-------------------------------------------------|-----------------------------------------------------------------------------------------|
| Cable Length                                    | 10, 25, 50, 100 & 200m                                                                  |
| Cable Type                                      | Flat pair construction                                                                  |
| Core / Strands                                  | 7/0.2mm                                                                                 |
| Conductor Cross Section 7/0.2<br>(mm2)          | 0.219                                                                                   |
| Outer Colour                                    | Blue                                                                                    |
| + Colour                                        | Blue                                                                                    |
| - Colour                                        | Red                                                                                     |
| Drain Wire                                      | No                                                                                      |
| Insulation Material                             | PVC Insulated                                                                           |
| Loop Resistance 7/0.2 (Ohms per combined metre) | 2.3                                                                                     |
| Max. Temperature                                | +105°C                                                                                  |
| Min. Temperature                                | -10°C                                                                                   |
| + Conductor                                     | Copper                                                                                  |
| - Conductor                                     | Constantan                                                                              |
| Screen                                          | No                                                                                      |
| Standards Met                                   | Colour code (cores & jacket) to ANSI MC96.1                                             |

| Thermocouple Type | Т       |
|-------------------|---------|
| Tolerance         | Class 2 |