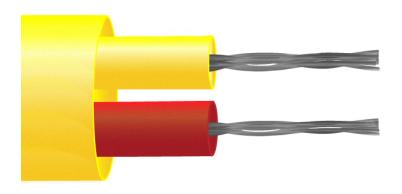

## **Specifications**

| General Description                             | Good general purpose insulation for 'light' environments. Waterproof and very flexible. |
|-------------------------------------------------|-----------------------------------------------------------------------------------------|
| Cable Length                                    | 10, 25, 50, 100 & 200m                                                                  |
| Cable Type                                      | Flat pair construction                                                                  |
| Core / Strands                                  | 7/0.2mm                                                                                 |
| Conductor Cross Section 7/0.2 (mm2)             | 0.219                                                                                   |
| Outer Colour                                    | Yellow                                                                                  |
| + Colour                                        | Yellow                                                                                  |
| - Colour                                        | Red                                                                                     |
| Drain Wire                                      | No                                                                                      |
| Insulation Material                             | PVC Insulated                                                                           |
| Loop Resistance 7/0.2 (Ohms per combined metre) | 4.5                                                                                     |
| Max. Temperature                                | +105°C                                                                                  |
| Min. Temperature                                | -10°C                                                                                   |
| + Conductor                                     | Nickel Chromium                                                                         |
| - Conductor                                     | Nickel Aluminium                                                                        |
| Screen                                          | No                                                                                      |
| Standards Met                                   | Colour code (cores & jacket) to ANSI MC96.1                                             |