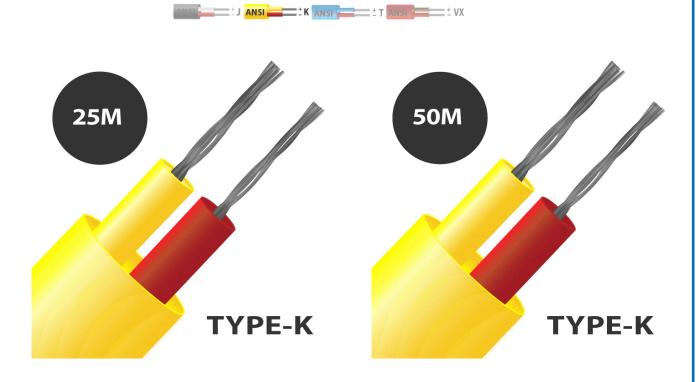

## **Specifications**

| General Description                             | Good general purpose insulation for 'light' environments. Waterproof and very flexible. |
|-------------------------------------------------|-----------------------------------------------------------------------------------------|
| Cable Length                                    | 10, 25, 50, 100 & 200m                                                                  |
| Cable Type                                      | Flat pair construction                                                                  |
| Core / Strands                                  | 7/0.2mm                                                                                 |
| Conductor Cross Section 7/0.2 (mm2)             | 0.219                                                                                   |
| Outer Colour                                    | Yellow                                                                                  |
| + Colour                                        | Yellow                                                                                  |
| - Colour                                        | Red                                                                                     |
| Drain Wire                                      | No                                                                                      |
| Insulation Material                             | PVC Insulated                                                                           |
| Loop Resistance 7/0.2 (Ohms per combined metre) | 4.5                                                                                     |
| Max. Temperature                                | +105°C                                                                                  |
| Min. Temperature                                | -10°C                                                                                   |
| + Conductor                                     | Nickel Chromium                                                                         |
| - Conductor                                     | Nickel Aluminium                                                                        |
| Screen                                          | No                                                                                      |
| Standards Met                                   | Colour code (cores & jacket) to ANSI MC96.1                                             |