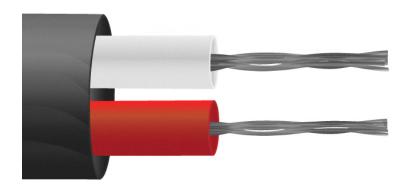

## **Specifications**

| General Description                             | Good general purpose insulation for 'light' environments. Waterproof and very flexible. |
|-------------------------------------------------|-----------------------------------------------------------------------------------------|
| Cable Length                                    | 10, 25, 50, 100 & 200m                                                                  |
| Cable Type                                      | Flat pair construction                                                                  |
| Core / Strands                                  | 7/0.2mm                                                                                 |
| Conductor Cross Section 1/0.2 (mm2)             | 0.219                                                                                   |
| Outer Colour                                    | Black                                                                                   |
| + Colour                                        | White                                                                                   |
| - Colour                                        | Red                                                                                     |
| Drain Wire                                      | No                                                                                      |
| Insulation Material                             | PVC Insulated                                                                           |
| Loop Resistance 7/0.2 (Ohms per combined metre) | 2.7                                                                                     |
| Max. Temperature                                | +105°C                                                                                  |
| Min. Temperature                                | -10°C                                                                                   |
| + Conductor                                     | Iron                                                                                    |
| - Conductor                                     | Constantan                                                                              |
| Screen                                          | No                                                                                      |
| Standards Met                                   | Colour code (cores & jacket) to ANSI MC96.1                                             |