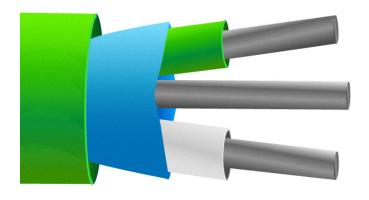

## **Specifications**

| General Description                             | Good general purpose insulation for 'light' environments. Waterproof and very flexible. |
|-------------------------------------------------|-----------------------------------------------------------------------------------------|
| Cable Length                                    | 10m, 25m, 50m, 100m, 200m                                                               |
| Cable Type                                      | Twisted cores & screened construction for reduced electrical noise                      |
| Core / Strands                                  | 7/0.2mm                                                                                 |
| Conductor Cross Section 7/0.2 (mm2)             | 0.219                                                                                   |
| Outer Colour                                    | Green                                                                                   |
| + Colour                                        | Green                                                                                   |
| - Colour                                        | White                                                                                   |
| Drain Wire                                      | Yes                                                                                     |
| Insulation Material                             | PVC Insulated with a mylar screen                                                       |
| Loop Resistance 7/0.2 (Ohms per combined metre) | 4.5                                                                                     |
| Max. Temperature                                | +105°C                                                                                  |
| Min. Temperature                                | -10°C                                                                                   |
| + Conductor                                     | Nickel Chromium                                                                         |
| - Conductor                                     | Nickel Aluminium                                                                        |

| Yes                                       |                                                     |
|-------------------------------------------|-----------------------------------------------------|
| Mylar                                     |                                                     |
| Colour code (cores & jacket) to IEC-584-3 |                                                     |
| К                                         |                                                     |
| Class 2                                   |                                                     |
|                                           | Mylar  Colour code (cores & jacket) to IEC-584-3  K |