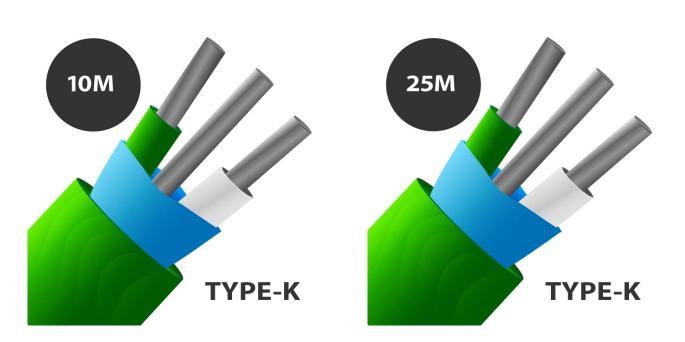

## **Specifications**

| General Description                             | Good general purpose insulation for 'light' environments. Waterproof and very flexible. |
|-------------------------------------------------|-----------------------------------------------------------------------------------------|
| Cable Length                                    | 10m, 25m, 50m, 100m, 200m                                                               |
| Cable Type                                      | Twisted cores & screened construction for reduced electrical noise                      |
| Core / Strands                                  | 7/0.2mm                                                                                 |
| Conductor Cross Section 7/0.2 (mm2)             | 0.219                                                                                   |
| Outer Colour                                    | Green                                                                                   |
| + Colour                                        | Green                                                                                   |
| - Colour                                        | White                                                                                   |
| Drain Wire                                      | Yes                                                                                     |
| Insulation Material                             | PVC Insulated with a mylar screen                                                       |
| Loop Resistance 7/0.2 (Ohms per combined metre) | 4.5                                                                                     |
| Max. Temperature                                | +105°C                                                                                  |
| Min. Temperature                                | -10°C                                                                                   |
| + Conductor                                     | Nickel Chromium                                                                         |
| - Conductor                                     | Nickel Aluminium                                                                        |