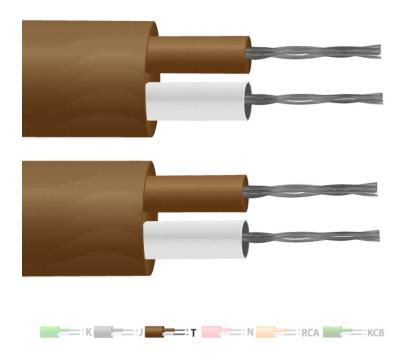

## **Specifications**

| General Description                               | Good general purpose insulation for 'light' environments. Waterproof and very flexible. |
|---------------------------------------------------|-----------------------------------------------------------------------------------------|
| Cable Length                                      | 10, 25, 50, 100 & 200m                                                                  |
| Cable Type                                        | Flat pair construction                                                                  |
| Core / Strands                                    | 7/0.2mm or 13/0.2mm                                                                     |
| Conductor Cross Section<br>1/0.315 (mm2)          | 0.078                                                                                   |
| Conductor Cross Section<br>1/0.508 (mm2)          | 0.203                                                                                   |
| Conductor Cross Section 7/0.2 (mm2)               | 0.219                                                                                   |
| Conductor Cross Section 13/0.2 (mm2)              | 0.408                                                                                   |
| Outer Colour                                      | Brown                                                                                   |
| + Colour                                          | Brown                                                                                   |
| - Colour                                          | White                                                                                   |
| Drain Wire                                        | No                                                                                      |
| Insulation Material                               | PVC Insulated                                                                           |
| Loop Resistance 1/0.315 (Ohms per combined metre) | 6.5                                                                                     |

| Loop Resistance 1/0.508 (Ohms | 2.5                                       |
|-------------------------------|-------------------------------------------|
| per combined metre)           |                                           |
|                               |                                           |
|                               |                                           |
| Loop Resistance 7/0.2 (Ohms   | 2.3                                       |
| per combined metre)           |                                           |
|                               |                                           |
| Loop Resistance 13/0.2 (Ohms  | 1.2                                       |
| per combined metre)           |                                           |
|                               |                                           |
|                               |                                           |
| Max. Temperature              | +105°C                                    |
|                               |                                           |
| Min. Temperature              | -10°C                                     |
|                               |                                           |
| + Conductor                   | Copper                                    |
| - Conductor                   | Constantan                                |
| Conductor                     | Constantan                                |
| Screen                        | No                                        |
|                               |                                           |
| Standards Met                 | Colour code (cores & jacket) to IEC-584-3 |
|                               |                                           |
| Thermocouple Type             | Т                                         |
|                               |                                           |
| Tolerance                     | Class 2                                   |
|                               |                                           |